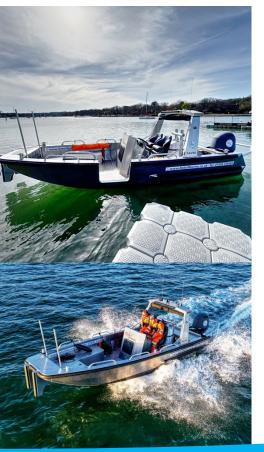

| General      |              |
|--------------|--------------|
| Vessel Name  | Rebel Ranger |
| Quantity     | l Available  |
| Call Sign    | MRIZ9        |
| MMSI         | 232058494    |
| Capacity     | 10 Persons   |
| LOA          | 7m           |
| Beam         | 2.5m         |
| Draught      | 0.3m         |
| Machinery    | Yamaha 200HP |
| Fuel         | Petrol 200L  |
| Manufacturer | Aluva        |
| Speed Max    | 40 Knots     |

| Equipment            |                                                    |
|----------------------|----------------------------------------------------|
| Layout               | Side opening door for access and MOB recovery      |
|                      | Push Bow Fendering                                 |
|                      | Large deck with bollards & mounting/lifting points |
|                      | Large anchor and deck storage lockers              |
|                      | Large bench seating                                |
|                      | 2 Manual coupling winches                          |
|                      | Technical Rescue Stretcher & boarding ladder       |
| Navigation/<br>Comms | Simrad fixed VHF                                   |
|                      | Simrad 9inch chartplotter                          |
|                      | Simrad class B AIS transponder                     |
|                      | Simrad Wind Instrument with Display                |
|                      | Icom fixed VHF                                     |
| Electrical           | LED navigation, deck & flood lights                |
|                      | LED blue & amber strobe lights                     |
| Optional Extras      | Survey boom                                        |
|                      | Generator                                          |
|                      | Dive Ladder                                        |
|                      | Road Trailer and or Launch Vehicle                 |
|                      | Mother Ship                                        |
|                      |                                                    |