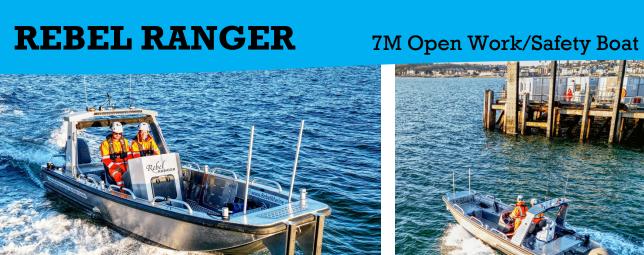

| General      |              |
|--------------|--------------|
| Vessel Name  | Rebel Ranger |
| Quantity     | l Available  |
| Call Sign    | MRIZ9        |
| MMSI         | 232058494    |
| Capacity     | 10 Persons   |
| LOA          | 7m           |
| Beam         | 2.5m         |
| Draught      | 0.3m         |
| Machinery    | Yamaha 200HP |
| Fuel         | Petrol 200L  |
| Manufacturer | Aluva        |
| Speed Max    | 40 Knots     |

| Equipment            |                                                    |
|----------------------|----------------------------------------------------|
| Layout               | Side opening door for access and MOB recovery      |
|                      | Push Bow Fendering                                 |
|                      | Large deck with bollards & mounting/lifting points |
|                      | Large anchor and deck storage lockers              |
|                      | Large bench seating                                |
|                      | 2 Manual coupling winches                          |
|                      | Technical Rescue Stretcher & boarding ladder       |
| Navigation/<br>Comms | Simrad fixed VHF                                   |
|                      | Simrad 9inch chartplotter                          |
|                      | Simrad class B AIS transponder                     |
|                      | Simrad Wind Instrument with Display                |
|                      | Icom fixed VHF                                     |
| Electrical           | LED navigation, deck & flood lights                |
|                      | LED blue & amber strobe lights                     |
| Optional Extras      | Survey boom                                        |
|                      | Generator                                          |
|                      | Dive Ladder                                        |
|                      | Road Trailer and or Launch Vehicle                 |
|                      | Mother Ship                                        |
|                      |                                                    |