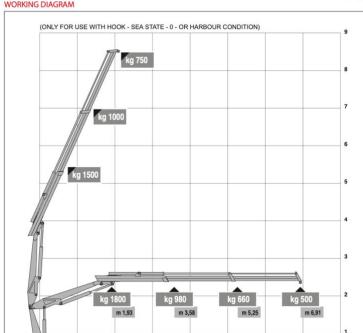

| General              |                               |
|----------------------|-------------------------------|
| Vessel Name          | Rebel Barge                   |
| Quantity             | Multiple Available            |
| Capacit <del>y</del> | 24 Tonnes                     |
| LOA                  | 12m                           |
| Beam                 | 6m                            |
| Draught              | 0.15m                         |
| Machinery            | Twin Electric Spud Leg Motors |
| Crane                | Heila HLM 3-2S & Powerpack    |
| Manufacturer         | VersaDock/Heila/Rebel Marine  |

| Equipment        |                                                   |
|------------------|---------------------------------------------------|
| Layout/Equipment | 1 x Foldable Marine Crane with Aux QR connections |
|                  | 2 x 8m spud legs                                  |
|                  | 2 x Electric spud lifters                         |
|                  | Moonpool                                          |
|                  | Pile Driving Frame                                |
|                  | Hydraulic Powerpack                               |
|                  | Handrailing/Cleats & Towing/Cargo Eyes            |
|                  | Heavy Duty Fendering                              |
|                  | 2 x Heavy Duty Loading Ramps                      |
|                  | Life Saving Equipment                             |
|                  | Dive Ladder                                       |
| Electrical       | LED navigation lights                             |
|                  | LED deck lights                                   |
| Optional Extras  | Hydraulic Grab Bucket and Rotator                 |
|                  | Hydraulic Crane Winch                             |
|                  | Generator                                         |
|                  | Qualified Operator                                |
|                  | Swim End                                          |
|                  | Welfare Cabins                                    |
|                  | Workshop/Store                                    |
|                  | 40                                                |