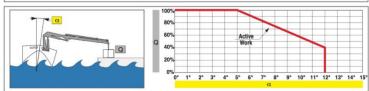

| General              |                               |
|----------------------|-------------------------------|
| Vessel Name          | Rebel Barge                   |
| Quantity             | Multiple Available            |
| Capacit <del>y</del> | 24 Tonnes                     |
| LOA                  | 12m                           |
| Beam                 | 6m                            |
| Draught              | 0.15m                         |
| Machinery            | Twin Electric Spud Leg Motors |
| Crane                | Heila HLM 3-2S & Powerpack    |
| Manufacturer         | VersaDock/Heila/Rebel Marine  |

| Equipment        |                                                   |
|------------------|---------------------------------------------------|
| Layout/Equipment | 1 x Foldable Marine Crane with Aux QR connections |
|                  | 2 x 8m spud legs                                  |
|                  | 2 x Electric spud lifters                         |
|                  | Moonpool                                          |
|                  | Pile Driving Frame                                |
|                  | Hydraulic Powerpack                               |
|                  | Handrailing/Cleats & Towing/Cargo Eyes            |
|                  | Heavy Duty Fendering                              |
|                  | 2 x Heavy Duty Loading Ramps                      |
|                  | Life Saving Equipment                             |
|                  | Dive Ladder                                       |
| Electrical       | LED navigation lights                             |
|                  | LED deck lights                                   |
| Optional Extras  | Hydraulic Grab Bucket and Rotator                 |
|                  | Hydraulic Crane Winch                             |
|                  | Generator                                         |
|                  | Qualified Operator                                |
|                  | Swim End                                          |
|                  | Welfare Cabins                                    |
|                  | Workshop/Store                                    |
|                  | 40                                                |