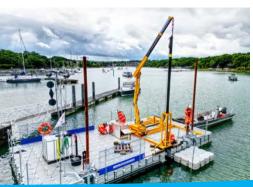

## MODULAR CRANE PONTOON VersaDock

Huge variety of uses such as Heavy Lifting, Piling, lifting pontoon spud legs and general marine works.

Ultra-shallow draft allows us to access places larger multicats cannot reach. Can be mobilised by water or dismantled for road transport to site, crane can self-load and service its working deck and spud legs.

| General              |                               |
|----------------------|-------------------------------|
| Vessel Name          | Rebel Barge                   |
| Quantity             | Multiple Available            |
| Capacit <del>y</del> | 24 Tonnes                     |
| LOA                  | 12m                           |
| Beam                 | 6m                            |
| Draught              | 0.15m                         |
| Machinery            | Twin Electric Spud Leg Motors |
| Crane                | Heila HLM 3-2S & Powerpack    |
| Manufacturer         | VersaDock/Heila/Rebel Marine  |

| Equipment        |                                                   |
|------------------|---------------------------------------------------|
| Layout/Equipment | 1 x Foldable Marine Crane with Aux QR connections |
|                  | 2 x 8m spud legs                                  |
|                  | 2 x Electric spud lifters                         |
|                  | Moonpool                                          |
|                  | Pile Driving Frame                                |
|                  | Hydraulic Powerpack                               |
|                  | Handrailing/Cleats & Towing/Cargo Eyes            |
|                  | Heavy Duty Fendering                              |
|                  | 2 x Heavy Duty Loading Ramps                      |
|                  | Life Saving Equipment                             |
|                  | Dive Ladder                                       |
| Electrical       | LED navigation lights                             |
|                  | LED deck lights                                   |
| Optional Extras  | Hydraulic Grab Bucket and Rotator                 |
|                  | Hydraulic Crane Winch                             |
|                  | Generator                                         |
|                  | Qualified Operator                                |
|                  | Swim End                                          |
|                  | Welfare Cabins                                    |
|                  | Workshop/Store                                    |
|                  | 40                                                |