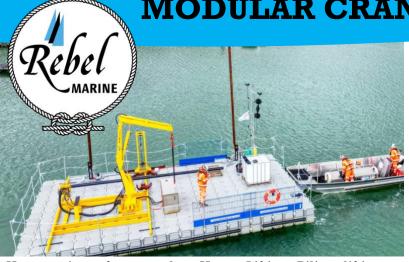

## MODULAR CRANE PONTOON VersaDock

Huge variety of uses such as Heavy Lifting, Piling, lifting pontoon spud legs and general marine works.

Ultra-shallow draft allows us to access places larger multicats cannot reach. Can be mobilised by water or dismantled for road transport to site, crane can self-load and service its working deck and spud legs.

| General              |                               |
|----------------------|-------------------------------|
| Vessel Name          | Rebel Barge                   |
| Quantity             | Multiple Available            |
| Capacit <del>y</del> | 24 Tonnes                     |
| LOA                  | 12m                           |
| Beam                 | 6m                            |
| Draught              | 0.15m                         |
| Machinery            | Twin Electric Spud Leg Motors |
| Crane                | Heila HLM 3-2S & Powerpack    |
| Manufacturer         | VersaDock/Heila/Rebel Marine  |

| Equipment        |                                                   |
|------------------|---------------------------------------------------|
| Layout/Equipment | 1 x Foldable Marine Crane with Aux QR connections |
|                  | 2 x 8m spud legs                                  |
|                  | 2 x Electric spud lifters                         |
|                  | Moonpool                                          |
|                  | Pile Driving Frame                                |
|                  | Hydraulic Powerpack                               |
|                  | Handrailing/Cleats & Towing/Cargo Eyes            |
|                  | Heavy Duty Fendering                              |
|                  | 2 x Heavy Duty Loading Ramps                      |
|                  | Life Saving Equipment                             |
|                  | Dive Ladder                                       |
| Electrical       | LED navigation lights                             |
|                  | LED deck lights                                   |
| Optional Extras  | Hydraulic Grab Bucket and Rotator                 |
|                  | Hydraulic Crane Winch                             |
|                  | Generator                                         |
|                  | Qualified Operator                                |
|                  | Swim End                                          |
|                  | Welfare Cabins                                    |
|                  | Workshop/Store                                    |
|                  | 40                                                |