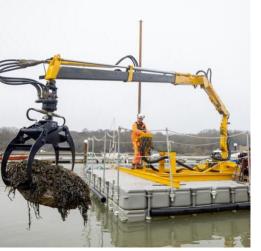

## MODULAR CRANE PONTOON VersaDock

Huge variety of uses such as Heavy Lifting, Piling, lifting pontoon spud legs and general marine works.

Ultra-shallow draft allows us to access places larger multicats cannot reach. Can be mobilised by water or dismantled for road transport to site, crane can self-load and service its working deck and spud legs.

| Equipment        |                                                   |
|------------------|---------------------------------------------------|
| Layout/Equipment | 1 x Foldable Marine Crane with Aux QR connections |
|                  | 2 x 8m spud legs                                  |
|                  | 2 x Electric spud lifters                         |
|                  | Moonpool                                          |
|                  | Pile Driving Frame                                |
|                  | Hydraulic Powerpack                               |
|                  | Handrailing/Cleats & Towing/Cargo Eyes            |
|                  | Heavy Duty Fendering                              |
|                  | 2 x Heavy Duty Loading Ramps                      |
|                  | Life Saving Equipment                             |
|                  | Dive Ladder                                       |
| Electrical       | LED navigation lights                             |
|                  | LED deck lights                                   |
| Optional Extras  | Hydraulic Grab Bucket and Rotator                 |
|                  | Hydraulic Crane Winch                             |
|                  | Generator                                         |
|                  | Qualified Operator                                |
|                  | Swim End                                          |
|                  | Welfare Cabins                                    |
|                  | Workshop/Store                                    |
|                  | 40                                                |